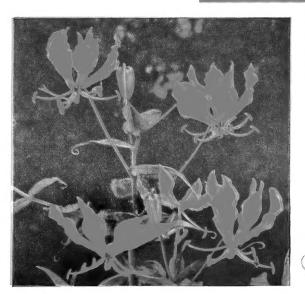

# Rare **GLORIOSA**

**EXOTIC CLIMBING** SPIDER LILY

A sensational climber from South Africa bearing the most unusual flowers-deep red with a golden edge. Grow to 3 feet high. Plant along wall or trellis.